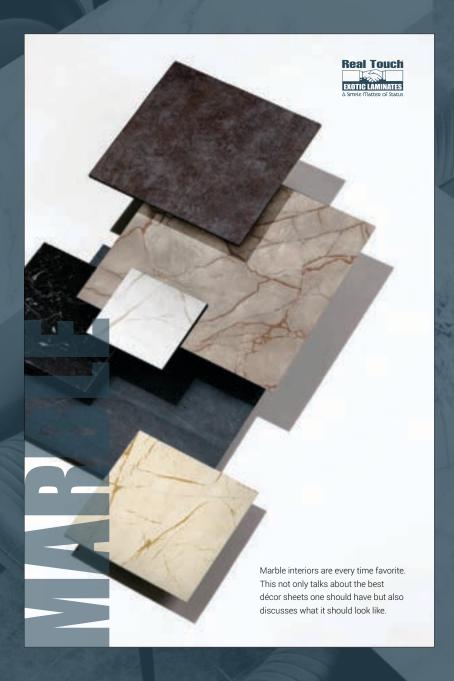

## MARBLE & STONE

This discreet marble design is both luxurious and modern. The cool shade of ivory with a slightly tinted grain looks fresh and harmonious. The Nordic combination with light woods is an exciting alternative to the Italian version with walnut or modern cherry.