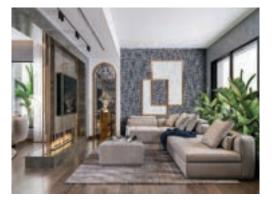

You can use a 360-degree view catalogue to see how a Laminate will look in a particular space.

For example, you can see how a laminate will look in a living room or bedroom.

SCAN THE QR CODE TO OPEN A REAL TOUCH LAMINATES PRODUCT PDF.
TOUCH THE LAMINATES OF YOUR CHOICE AND GET A FULL SHEET PREVIEW
ON YOUR SCREEN. AVAILABLE FOR ALL THE SHADES AND SHEETS IN RANGE