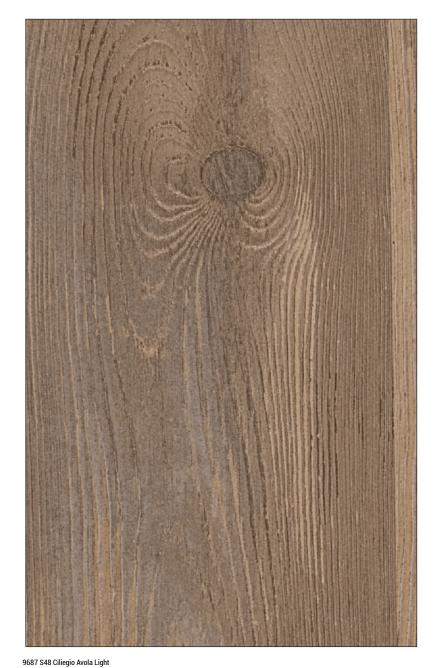

4007 E-Shine

9687 E-Shine Ciliegio Avola Light

9444 Hz S14 Stink Wood Brown

9443 Hz S14 Stink Wood Ivory

9425 Hz S14 Abachi Light

9694 Hz S52 Lamphun Wood Red