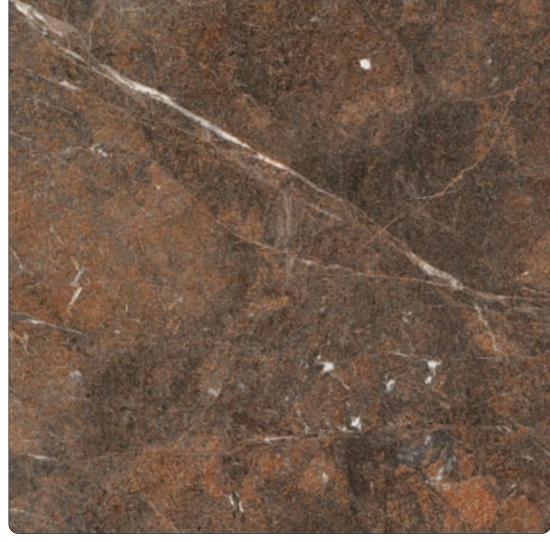

## Salinas St<u>one</u>

Because it is the color that can be seen everywhere in nature, the lightest method of collocation follows the laws of nature.

9706 E-Shine Kalahari Stone Dark

9706 S72 Kalahari Stone Dark

## Salinas Sto<u>ne</u>

9692 S72 Harristone Dark

9654 S42 Charcoal Light

9693 S72 Harristone Light

9653 S42 Charcoal Dark

**Real Touch** 