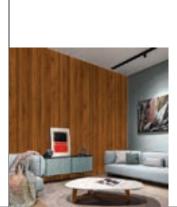

You can use a 360-degree view catalogue to see how a Laminate will look in a particular space.

For example, you can see how a laminate will look in a living room or bedroom.

SCAN THE QR CODE TO OPEN A REAL TOUCH LAMINATES PRODUCT PDF.
TOUCH THE LAMINATES OF YOUR CHOICE AND GET A FULL SHEET PREVIEW
ON YOUR SCREEN. AVAILABLE FOR ALL THE SHADES AND SHEETS IN RANGE

Step 1

Scan the QR code to Download Real Touch 1mm Catalogue PDF

Explore the Magnifice
Range of Real Touch

Step 3

Click on Laminates your choice and get full sheet view.