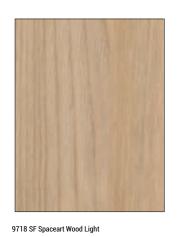

9718 S74 Spaceart Wood Light

4142 S56

ZERO REFLECTION

LOW EMISSION

PURE PHENOLIC

ANTI BACTERIAL

GENUINE THICKNESS

9712 S73 Medison Wood Light