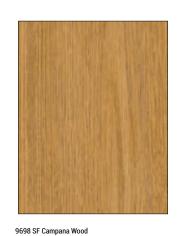

9727 S54 Lavito Wood Brown

13

4142 S56

9698 S64 Campana Wood

4190 S75

Aleve Syncro

How perfect is the combination of materials used in this laminate sheet pattern! We absolutely love concrete walls in combination with natural wood elements.