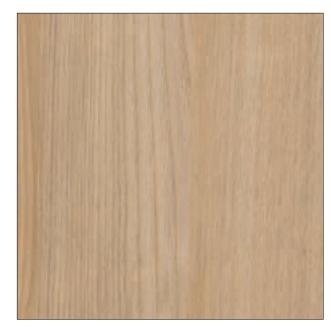

9718 S74 Spaceart Wood Light

4142 S56

ZERO REFLECTION

LOW EMISSION

PURE PHENOLIC

ANTI BACTERIAL

GENUINE THICKNESS

9712 S73 Medison Wood Light