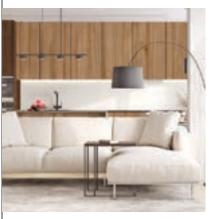

on. It's a master at pulling together chic yet effortless looking homes!



9498 S44 Old Age Coffee





9576 S44 Lorriane Walnut Dark



9577 S44 Lorriane Walnut Light



9633 S44 Mahogany Wood













## Veneer

Eclectic interiors are mostly everyone's fav. This not only talks about the best décor sheets one should have but also discusses what it should look like.







9576 S54 Lorriane Walnut Dark



9580 S54 Mercury Wood



9578 S54 Rockpile Dark

## Luxia





9680 S09 Segato Natural Grey



9681 S09 Segato Natural Coffee



9718 S09 Spaceart Wood Light









9714 E-Shine Fairo Wood

**Real Touch** 



Stylish and sturdy, this ever popular range of surfaces offer vertical line design that enhance the height perception of your interiors and fits well with almost everything.





















9720 E-Shine Spaceart Wood Dark





9731 E-Shine Dalton Wood Red



9730 E-Shine Dalton Wood Brown









№ New Design





9443 Hz E-Shine Stink Wood Ivory





Because Vertical Smooth has a knack for making even an old home look designer, and its smooth feel is always on the pulse of discovering up.





4007 E-Shine



9687 E-Shine Ciliegio Avola Light











9444 Hz S14 Stink Wood Brown



9443 Hz S14 Stink Wood Ivory



9425 Hz S14 Abachi Light





















9694 Hz S52 Lamphun Wood Red

## MARBLE & STONE

This discreet marble design is both luxurious and modern. The cool shade of ivory with a slightly tinted grain looks fresh and harmonious. The Nordic combination with light woods is an exciting alternative to the Italian version with walnut or moder