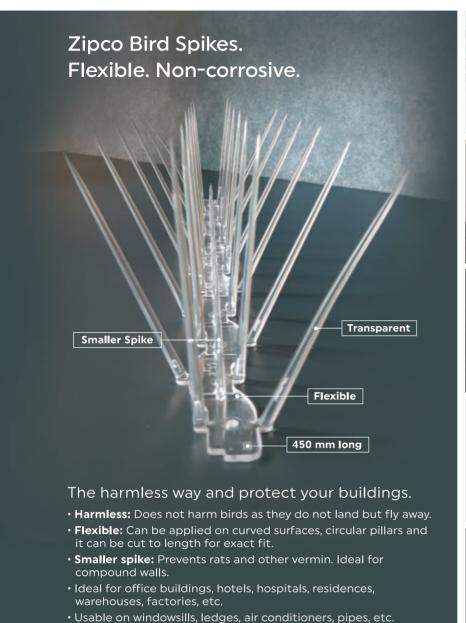

### INDEX

| Sr. No. | Product Segment               | Page No. |
|---------|-------------------------------|----------|
| 1.      | Drawer Slides & Hinges        | 1-2      |
| 2.      | Joinery & Fasteners           | 3        |
| 3.      | Screws                        | 3        |
| 4.      | Locks & Hi Slides             | 5        |
| 5.      | ProLift & General Hardware    | 6        |
| 6.      | Castors                       | 7-8      |
| 7.      | Window & Door Fittings        | 8-9      |
| 8.      | Kitchen Systems & Accessories | 10-16    |