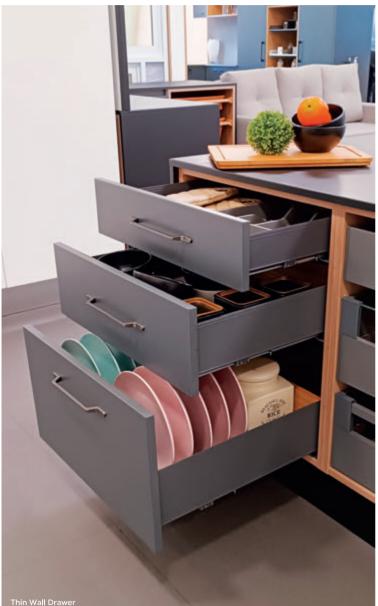

|                      |                                                |                 |          |        |        |               | _    |
|----------------------|------------------------------------------------|-----------------|----------|--------|--------|---------------|------|
|                      | ITEM                                           | ITEM CODE       | MATERIAL | SIZE   | FINISH | PCS. / SET    | MRP  |
|                      |                                                | 2/3 STDS 40-SS  |          | 400 mm | SS     | Set of 2 Pcs  | 798  |
| Ten S                | Ball Bearing Slides -<br>Stainless Steel, 35Kg | 2/3 STDS 45-SS  |          | 450 mm | SS     | Set of 2 Pcs  | 898  |
| 100                  |                                                | 2/3 STDS 50-SS  |          | 500 mm | SS     | Set of 2 Pcs  | 998  |
|                      |                                                | 2/5 STDSM 30-SC |          | 300 mm | ZW     | Set of 2 Pcs. | 470  |
|                      |                                                | 2/5 STDSM 35-SC |          | 350 mm | ZW     | Set of 2 Pcs. | 500  |
| and in               | Ball Bearing Slides -<br>B6mm - Soft Close     | 2/5 STDSM 40-SC |          | 400 mm | ZW     | Set of 2 Pcs. | 546  |
|                      |                                                | 2/5 STDSM 45-SC |          | 450 mm | ZW     | Set of 2 Pcs. | 592  |
|                      |                                                | 2/5 STDSM 50-SC |          | 500 mm | ZW     | Set of 2 Pcs. | 638  |
|                      |                                                | ZCDSS30-SC      |          | 300mm  | ZW     | Set           | 1120 |
| THE PARTY.           |                                                | ZCDSS35-SC      |          | 350mm  | ZW     | Set           | 1160 |
| 100                  | Concealed Drawer Slide -                       | ZCDSS40-SC      |          | 400mm  | ZW     | Set           | 1220 |
|                      | Slim (with Facia<br>Bracket)                   | ZCDSS45-SC      |          | 450mm  | ZW     | Set           | 1260 |
| 1                    |                                                | ZCDSS50-SC      |          | 500mm  | ZW     | Set           | 1320 |
|                      |                                                | ZCDSS55-SC      |          | 550mm  | ZW     | Set           | 1380 |
| N WALL DRAWER SYSTEM |                                                |                 |          |        |        |               |      |
| in the second        |                                                | TDS1-30-AT      |          | 300 mm | AT     | Set           | 1760 |
|                      |                                                | TDS1-35-AT      |          | 350 mm | AT     | Set           | 1870 |
|                      | Thin Wall Drawer System                        | TDS1-40-AT      |          | 400 mm | AT     | Set           | 2030 |
| Som of the second    | 80                                             | TDS1-45-AT      |          | 450 mm | AT     | Set           | 2184 |
|                      |                                                | TDS1-50-AT      |          | 500 mm | AT     | Set           | 2348 |
|                      |                                                | TDS1-55-AT      |          | 550 mm | AT     | Set           | 2472 |
|                      |                                                | TDS2-30-AT      |          | 300 mm | AT     | Set           | 1926 |
|                      |                                                | TDS2-35-AT      |          | 350 mm | AT     | Set           | 2052 |
|                      | Thin Wall Drawer System                        | TDS2-40-AT      |          | 400 mm | AT     | Set           | 2234 |
|                      | 120                                            | TDS2-45-AT      |          | 450 mm | АТ     | Set           | 2410 |
|                      |                                                | TDS2-50-AT      |          | 500 mm | AT     | Set           | 2598 |
|                      |                                                | TDS2-55-AT      |          | 550 mm | AT     | Set           | 2740 |
|                      |                                                | TDS3-30-AT      |          | 300 mm | AT     | Set           | 2022 |
|                      |                                                | TDS3-35-AT      |          | 350 mm | AT     | Set           | 2170 |
|                      | Thin Wall Drawer System                        | TDS3-40-AT      |          | 400 mm | AT     | Set           | 2366 |
|                      | 150                                            | TDS3-45-AT      |          | 450 mm | AT     | Set           | 2558 |
|                      |                                                | TDS3-50-AT      |          | 500 mm | AT     | Set           | 2760 |
|                      |                                                | TDS3-55-AT      |          | 550 mm | AT     | Set           | 2918 |
|                      | Back Panel for Thin Wall                       | TDSBP-80        |          | 3 mtr  | AT     | Each          | 2134 |
|                      | Drawer System 80                               |                 |          |        |        |               |      |
|                      |                                                | TDSBP-120       |          | 3 mtr  | АТ     | Each          | 3490 |