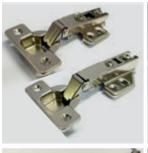

|               | ITEM                                                                | ITEM CODE                                                                | MATERIAL | SIZE                                                     | FINISH                                          | PCS. / SET                                                                                        | MRP                                    |  |  |
|---------------|---------------------------------------------------------------------|--------------------------------------------------------------------------|----------|----------------------------------------------------------|-------------------------------------------------|---------------------------------------------------------------------------------------------------|----------------------------------------|--|--|
| HINGES        |                                                                     |                                                                          |          |                                                          |                                                 |                                                                                                   |                                        |  |  |
|               | Slip on Hinge Overlay -<br>EURO with 4 Hole<br>Mounting Plate       | ZE-HS1M1                                                                 |          | ø 35 mm                                                  | NP                                              | Set of 2 Pcs.                                                                                     | 76                                     |  |  |
|               | Slip on Hinge Half<br>Overlay - EURO with 4<br>Hole Mounting Plate  | ZE-HS2M1                                                                 |          | ø 35 mm                                                  | NP                                              | Set of 2 Pcs.                                                                                     | 83                                     |  |  |
|               | Slip on Hinge Inset -<br>EURO with 4 Hole<br>Mounting Plate         | ZE-HS3M1                                                                 |          | ø 35 mm                                                  | NP                                              | Set of 2 Pcs.                                                                                     | 87                                     |  |  |
|               | Slip on Hinge Overlay -<br>EURO with 4 Hole<br>Mounting Plate-30mm  | ZE-HS1M130                                                               |          | ø 35 mm                                                  | NP                                              | Set of 2 Pcs.                                                                                     | 76                                     |  |  |
|               | Slip on Hinge Half<br>Overlay - EURO with 4<br>Hole Mtng Plate-30mm | ZE-HS2M130                                                               |          | ø 35 mm                                                  | NP                                              | Set of 2 Pcs.                                                                                     | 83                                     |  |  |
| 0 60E         | Euro Slow Motion Overlay<br>with 4 hole Mouting Plate               | ZE-HSM1-M1                                                               |          | ø 35 mm                                                  | NP                                              | Set of 2 Pcs.                                                                                     | 158                                    |  |  |
|               | Euro Slow Motion Half<br>Overlay with 4 hole<br>Mouting Plate       | ZE-HSM2-M1                                                               |          | ø 35 mm                                                  | NP                                              | Set of 2 Pcs.                                                                                     | 166                                    |  |  |
|               | Euro Slow Motion Inset<br>with 4 hole Mounting<br>Plate             | ZE-HSM3-M1                                                               |          | ø 35 mm                                                  | NP                                              | Set of 2 Pcs.                                                                                     | 168                                    |  |  |
| BAR.          | Short Arm Hinge with 4<br>hole Mounting Plate<br>SS201              | ZHSA1-M1-SS                                                              |          | ø 35 mm                                                  | SS                                              | Set of 2 Pcs.                                                                                     | 170                                    |  |  |
| DRAWER SLIDES |                                                                     |                                                                          |          |                                                          |                                                 |                                                                                                   |                                        |  |  |
|               |                                                                     | Z-BMDS30                                                                 |          | 300 mm                                                   | IV                                              | Set of 4 Pcs.                                                                                     | 122                                    |  |  |
| 100           | Bottom Mounting                                                     | Z-BMDS35                                                                 |          | 350 mm                                                   | IV                                              | Set of 4 Pcs.                                                                                     | 134                                    |  |  |
|               | Drawer Slides                                                       | Z-BMDS40                                                                 |          | 400 mm                                                   | IV                                              | Set of 4 Pcs.                                                                                     | 148                                    |  |  |
|               |                                                                     | Z-BMDS45                                                                 |          | 450 mm                                                   | IV                                              | Set of 4 Pcs.                                                                                     | 160                                    |  |  |
|               |                                                                     | 2/2 STDSM 25                                                             |          | 250 mm                                                   | ZW / ZB                                         | Set of 2 Pcs                                                                                      | 204                                    |  |  |
|               |                                                                     | 2/2 STDSM 30                                                             |          | 300 mm                                                   | ZW / ZB                                         | Set of 2 Pcs                                                                                      | 246                                    |  |  |
|               | Ball Bearing Slides -                                               | 2/2 STDSM 35                                                             |          | 350 mm                                                   | ZW / ZB                                         | Set of 2 Pcs                                                                                      | 286                                    |  |  |
| No. Acres     | 35mm (HT), 30Kg                                                     | 2/2 STDSM 40                                                             |          | 400 mm                                                   | ZW / ZB                                         | Set of 2 Pcs                                                                                      | 328                                    |  |  |
|               |                                                                     | 2/2 STDSM 45                                                             |          | 450 mm                                                   | ZW / ZB                                         | Set of 2 Pcs                                                                                      | 368                                    |  |  |
|               |                                                                     | 2/2 STDSM 50                                                             |          | 500 mm                                                   | ZW / ZB                                         | Set of 2 Pcs                                                                                      | 418                                    |  |  |
| -             |                                                                     | 2/4 SFDSM 35                                                             |          | 350 mm                                                   | ZW                                              | Set of 2 Pcs                                                                                      | 348                                    |  |  |
| 100           | Ball Bearing Slides for                                             | 2/4 SFDSM 40                                                             |          | 400 mm                                                   | ZW                                              | Set of 2 Pcs                                                                                      | 400                                    |  |  |
| No.           |                                                                     | 2/4 31 03141 40                                                          |          |                                                          |                                                 |                                                                                                   |                                        |  |  |
|               | 35mm (HT), 30Kg                                                     | 2/4 SFDSM 45                                                             |          | 450 mm                                                   | ZW                                              | Set of 2 Pcs                                                                                      | 448                                    |  |  |
|               |                                                                     |                                                                          |          |                                                          |                                                 |                                                                                                   |                                        |  |  |
|               |                                                                     | 2/4 SFDSM 45                                                             |          | 450 mm                                                   | ZW                                              | Set of 2 Pcs                                                                                      | 448                                    |  |  |
|               |                                                                     | 2/4 SFDSM 45<br>2/1/STDS25                                               |          | 450 mm<br>250 mm                                         | ZW ZW / ZB                                      | Set of 2 Pcs<br>Set of 2 Pcs.                                                                     | 448<br>236                             |  |  |
|               | 35mm (HT), 30Kg                                                     | 2/4 SFDSM 45<br>2/1/STDS25<br>2/1/STDS30                                 |          | 450 mm<br>250 mm<br>300 mm                               | ZW / ZB ZW / ZB                                 | Set of 2 Pcs. Set of 2 Pcs. Set of 2 Pcs.                                                         | 236<br>284                             |  |  |
|               | 35mm (HT), 30Kg                                                     | 2/4 SFDSM 45<br>2/1/STDS25<br>2/1/STDS30<br>2/1/STDS35                   |          | 450 mm<br>250 mm<br>300 mm<br>350 mm                     | ZW / ZB ZW / ZB ZW / ZB                         | Set of 2 Pcs.                             | 448<br>236<br>284<br>320               |  |  |
|               | 35mm (HT), 30Kg                                                     | 2/4 SFDSM 45 2/1/STDS25 2/1/STDS30 2/1/STDS35 2/1/STDS40                 |          | 450 mm<br>250 mm<br>300 mm<br>350 mm<br>400 mm           | ZW / ZB ZW / ZB ZW / ZB ZW / ZB                 | Set of 2 Pcs.               | 448<br>236<br>284<br>320<br>356        |  |  |
|               | 35mm (HT), 30Kg                                                     | 2/4 SFDSM 45  2/1/STDS25  2/1/STDS30  2/1/STDS35  2/1/STDS40  2/1/STDS45 |          | 450 mm<br>250 mm<br>300 mm<br>350 mm<br>400 mm<br>450 mm | ZW / ZB | Set of 2 Pcs. | 448<br>236<br>284<br>320<br>356<br>400 |  |  |