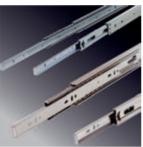

|               | ITEM                                                                | ITEM CODE                                                                | MATERIAL | SIZE                                                     | FINISH                                          | PCS. / SET                                                                                        | MRP                                    |  |  |
|---------------|---------------------------------------------------------------------|--------------------------------------------------------------------------|----------|----------------------------------------------------------|-------------------------------------------------|---------------------------------------------------------------------------------------------------|----------------------------------------|--|--|
| HINGES        |                                                                     |                                                                          |          |                                                          |                                                 |                                                                                                   |                                        |  |  |
|               | Slip on Hinge Overlay -<br>EURO with 4 Hole<br>Mounting Plate       | ZE-HS1M1                                                                 |          | ø 35 mm                                                  | NP                                              | Set of 2 Pcs.                                                                                     | 76                                     |  |  |
|               | Slip on Hinge Half<br>Overlay - EURO with 4<br>Hole Mounting Plate  | ZE-HS2M1                                                                 |          | ø 35 mm                                                  | NP                                              | Set of 2 Pcs.                                                                                     | 83                                     |  |  |
|               | Slip on Hinge Inset -<br>EURO with 4 Hole<br>Mounting Plate         | ZE-HS3M1                                                                 |          | ø 35 mm                                                  | NP                                              | Set of 2 Pcs.                                                                                     | 87                                     |  |  |
|               | Slip on Hinge Overlay -<br>EURO with 4 Hole<br>Mounting Plate-30mm  | ZE-HS1M130                                                               |          | ø 35 mm                                                  | NP                                              | Set of 2 Pcs.                                                                                     | 76                                     |  |  |
|               | Slip on Hinge Half<br>Overlay - EURO with 4<br>Hole Mtng Plate-30mm | ZE-HS2M130                                                               |          | ø 35 mm                                                  | NP                                              | Set of 2 Pcs.                                                                                     | 83                                     |  |  |
| 0 60E         | Euro Slow Motion Overlay<br>with 4 hole Mouting Plate               | ZE-HSM1-M1                                                               |          | ø 35 mm                                                  | NP                                              | Set of 2 Pcs.                                                                                     | 158                                    |  |  |
|               | Euro Slow Motion Half<br>Overlay with 4 hole<br>Mouting Plate       | ZE-HSM2-M1                                                               |          | ø 35 mm                                                  | NP                                              | Set of 2 Pcs.                                                                                     | 166                                    |  |  |
|               | Euro Slow Motion Inset<br>with 4 hole Mounting<br>Plate             | ZE-HSM3-M1                                                               |          | ø 35 mm                                                  | NP                                              | Set of 2 Pcs.                                                                                     | 168                                    |  |  |
| BAR.          | Short Arm Hinge with 4<br>hole Mounting Plate<br>SS201              | ZHSA1-M1-SS                                                              |          | ø 35 mm                                                  | SS                                              | Set of 2 Pcs.                                                                                     | 170                                    |  |  |
| DRAWER SLIDES |                                                                     |                                                                          |          |                                                          |                                                 |                                                                                                   |                                        |  |  |
|               |                                                                     | Z-BMDS30                                                                 |          | 300 mm                                                   | IV                                              | Set of 4 Pcs.                                                                                     | 122                                    |  |  |
| 100           | Bottom Mounting                                                     | Z-BMDS35                                                                 |          | 350 mm                                                   | IV                                              | Set of 4 Pcs.                                                                                     | 134                                    |  |  |
|               | Drawer Slides                                                       | Z-BMDS40                                                                 |          | 400 mm                                                   | IV                                              | Set of 4 Pcs.                                                                                     | 148                                    |  |  |
|               |                                                                     | Z-BMDS45                                                                 |          | 450 mm                                                   | IV                                              | Set of 4 Pcs.                                                                                     | 160                                    |  |  |
|               |                                                                     | 2/2 STDSM 25                                                             |          | 250 mm                                                   | ZW / ZB                                         | Set of 2 Pcs                                                                                      | 204                                    |  |  |
|               |                                                                     | 2/2 STDSM 30                                                             |          | 300 mm                                                   | ZW / ZB                                         | Set of 2 Pcs                                                                                      | 246                                    |  |  |
|               | Ball Bearing Slides -                                               | 2/2 STDSM 35                                                             |          | 350 mm                                                   | ZW / ZB                                         | Set of 2 Pcs                                                                                      | 286                                    |  |  |
| No. Acres     | 35mm (HT), 30Kg                                                     | 2/2 STDSM 40                                                             |          | 400 mm                                                   | ZW / ZB                                         | Set of 2 Pcs                                                                                      | 328                                    |  |  |
|               |                                                                     | 2/2 STDSM 45                                                             |          | 450 mm                                                   | ZW / ZB                                         | Set of 2 Pcs                                                                                      | 368                                    |  |  |
|               |                                                                     | 2/2 STDSM 50                                                             |          | 500 mm                                                   | ZW / ZB                                         | Set of 2 Pcs                                                                                      | 418                                    |  |  |
| -             |                                                                     | 2/4 SFDSM 35                                                             |          | 350 mm                                                   | ZW                                              | Set of 2 Pcs                                                                                      | 348                                    |  |  |
| 100           | Ball Bearing Slides for                                             | 2/4 SFDSM 40                                                             |          | 400 mm                                                   | ZW                                              | Set of 2 Pcs                                                                                      | 400                                    |  |  |
| No.           |                                                                     | 2/4 31 03141 40                                                          |          |                                                          |                                                 |                                                                                                   |                                        |  |  |
|               | 35mm (HT), 30Kg                                                     | 2/4 SFDSM 45                                                             |          | 450 mm                                                   | ZW                                              | Set of 2 Pcs                                                                                      | 448                                    |  |  |
|               |                                                                     |                                                                          |          |                                                          |                                                 |                                                                                                   |                                        |  |  |
|               |                                                                     | 2/4 SFDSM 45                                                             |          | 450 mm                                                   | ZW                                              | Set of 2 Pcs                                                                                      | 448                                    |  |  |
|               |                                                                     | 2/4 SFDSM 45<br>2/1/STDS25                                               |          | 450 mm<br>250 mm                                         | ZW ZW / ZB                                      | Set of 2 Pcs<br>Set of 2 Pcs.                                                                     | 448<br>236                             |  |  |
|               | 35mm (HT), 30Kg                                                     | 2/4 SFDSM 45<br>2/1/STDS25<br>2/1/STDS30                                 |          | 450 mm<br>250 mm<br>300 mm                               | ZW / ZB ZW / ZB                                 | Set of 2 Pcs. Set of 2 Pcs. Set of 2 Pcs.                                                         | 236<br>284                             |  |  |
|               | 35mm (HT), 30Kg                                                     | 2/4 SFDSM 45<br>2/1/STDS25<br>2/1/STDS30<br>2/1/STDS35                   |          | 450 mm<br>250 mm<br>300 mm<br>350 mm                     | ZW / ZB ZW / ZB ZW / ZB                         | Set of 2 Pcs.                             | 448<br>236<br>284<br>320               |  |  |
|               | 35mm (HT), 30Kg                                                     | 2/4 SFDSM 45 2/1/STDS25 2/1/STDS30 2/1/STDS35 2/1/STDS40                 |          | 450 mm<br>250 mm<br>300 mm<br>350 mm<br>400 mm           | ZW / ZB ZW / ZB ZW / ZB ZW / ZB                 | Set of 2 Pcs.               | 448<br>236<br>284<br>320<br>356        |  |  |
|               | 35mm (HT), 30Kg                                                     | 2/4 SFDSM 45  2/1/STDS25  2/1/STDS30  2/1/STDS35  2/1/STDS40  2/1/STDS45 |          | 450 mm<br>250 mm<br>300 mm<br>350 mm<br>400 mm<br>450 mm | ZW / ZB | Set of 2 Pcs. | 448<br>236<br>284<br>320<br>356<br>400 |  |  |

|                      |                                                |                 |          |        |        |               | _    |
|----------------------|------------------------------------------------|-----------------|----------|--------|--------|---------------|------|
|                      | ITEM                                           | ITEM CODE       | MATERIAL | SIZE   | FINISH | PCS. / SET    | MRP  |
|                      |                                                | 2/3 STDS 40-SS  |          | 400 mm | SS     | Set of 2 Pcs  | 798  |
| Ten S                | Ball Bearing Slides -<br>Stainless Steel, 35Kg | 2/3 STDS 45-SS  |          | 450 mm | SS     | Set of 2 Pcs  | 898  |
| 100                  |                                                | 2/3 STDS 50-SS  |          | 500 mm | SS     | Set of 2 Pcs  | 998  |
|                      |                                                | 2/5 STDSM 30-SC |          | 300 mm | ZW     | Set of 2 Pcs. | 470  |
|                      |                                                | 2/5 STDSM 35-SC |          | 350 mm | ZW     | Set of 2 Pcs. | 500  |
| and in               | Ball Bearing Slides -<br>B6mm - Soft Close     | 2/5 STDSM 40-SC |          | 400 mm | ZW     | Set of 2 Pcs. | 546  |
|                      |                                                | 2/5 STDSM 45-SC |          | 450 mm | ZW     | Set of 2 Pcs. | 592  |
|                      |                                                | 2/5 STDSM 50-SC |          | 500 mm | ZW     | Set of 2 Pcs. | 638  |
|                      |                                                | ZCDSS30-SC      |          | 300mm  | ZW     | Set           | 1120 |
| THE PARTY.           |                                                | ZCDSS35-SC      |          | 350mm  | ZW     | Set           | 1160 |
| 100                  | Concealed Drawer Slide -                       | ZCDSS40-SC      |          | 400mm  | ZW     | Set           | 1220 |
|                      | Slim (with Facia<br>Bracket)                   | ZCDSS45-SC      |          | 450mm  | ZW     | Set           | 1260 |
| 1                    |                                                | ZCDSS50-SC      |          | 500mm  | ZW     | Set           | 1320 |
|                      |                                                | ZCDSS55-SC      |          | 550mm  | ZW     | Set           | 1380 |
| N WALL DRAWER SYSTEM |                                                |                 |          |        |        |               |      |
| in the second        |                                                | TDS1-30-AT      |          | 300 mm | AT     | Set           | 1760 |
|                      |                                                | TDS1-35-AT      |          | 350 mm | AT     | Set           | 1870 |
|                      | Thin Wall Drawer System                        | TDS1-40-AT      |          | 400 mm | AT     | Set           | 2030 |
| Som of the second    | 80                                             | TDS1-45-AT      |          | 450 mm | AT     | Set           | 2184 |
|                      |                                                | TDS1-50-AT      |          | 500 mm | AT     | Set           | 2348 |
|                      |                                                | TDS1-55-AT      |          | 550 mm | AT     | Set           | 2472 |
|                      |                                                | TDS2-30-AT      |          | 300 mm | AT     | Set           | 1926 |
|                      |                                                | TDS2-35-AT      |          | 350 mm | AT     | Set           | 2052 |
|                      | Thin Wall Drawer System                        | TDS2-40-AT      |          | 400 mm | AT     | Set           | 2234 |
|                      | 120                                            | TDS2-45-AT      |          | 450 mm | АТ     | Set           | 2410 |
|                      |                                                | TDS2-50-AT      |          | 500 mm | AT     | Set           | 2598 |
|                      |                                                | TDS2-55-AT      |          | 550 mm | AT     | Set           | 2740 |
|                      |                                                | TDS3-30-AT      |          | 300 mm | AT     | Set           | 2022 |
|                      |                                                | TDS3-35-AT      |          | 350 mm | AT     | Set           | 2170 |
|                      | Thin Wall Drawer System                        | TDS3-40-AT      |          | 400 mm | AT     | Set           | 2366 |
|                      | 150                                            | TDS3-45-AT      |          | 450 mm | AT     | Set           | 2558 |
|                      |                                                | TDS3-50-AT      |          | 500 mm | AT     | Set           | 2760 |
|                      |                                                | TDS3-55-AT      |          | 550 mm | AT     | Set           | 2918 |
|                      | Back Panel for Thin Wall                       | TDSBP-80        |          | 3 mtr  | AT     | Each          | 2134 |
|                      | Drawer System 80                               |                 |          |        |        |               |      |
|                      |                                                | TDSBP-120       |          | 3 mtr  | АТ     | Each          | 3490 |